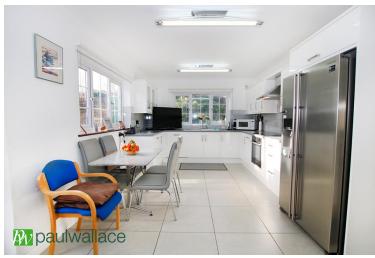

#### Attractive Kitchen

Windows to rear and side with door opening to garden, fitted with a range of wall and base units with work tops, single drainer sink unit with mixer tap, built in oven and hob with extractor hood, dishwasher, ceramic tiled floor, radiator.