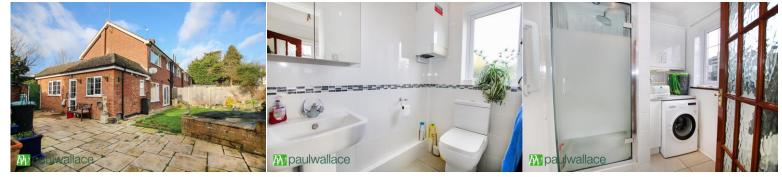

# **Double Length Detached Garage**

**Rear Garden** 

Patio, laid to lawn with well stocked flower and shrub beds, koi pond, brick built shed.

Council Tax **EPC** Rating

| E

The Brookfield Centre, Cheshunt, Herts, EN8 0NN

### **Ground Floor W.C**

Window to rear, low flush w.c, pedestal wash hand basin, fully tiled walls, ceramic

## tiled floor.

Study Window to front, radiator.

## **Utility/ shower Room**

Window to side, shower cubicle, plumbing for automatic washing machine, ceramic tiled floor, fully tiled.