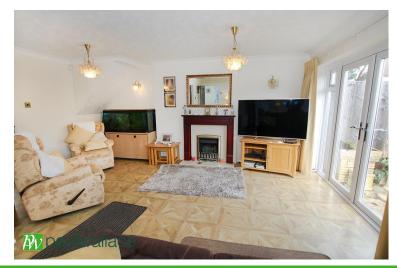

## Lounge

Window to rear and french doors opening to garden, television aerial point, two radiators, attractive fireplace with gas coal effect fire.